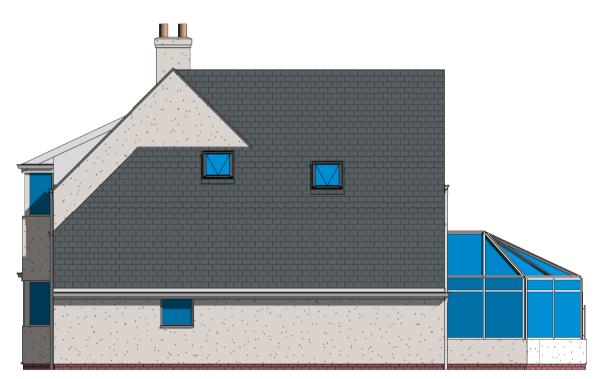

**East Existing** 

1:100

North Existing 1:100

**West Existing** 1:100

South Existing
1:100

**North Proposed** 1:100

elements as part of package.

West Proposed