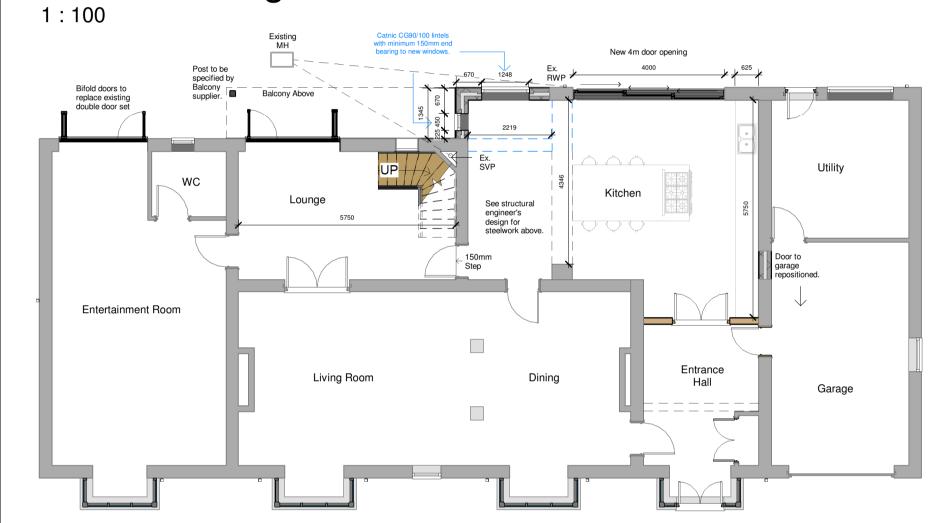

## **Ground Existing**



All windows to be replaced throughout.

# Ground Proposed 1:100



**Site Existing** 1:200



## First Existing









**Site Proposed** 

### **Material Specification**

(All proposed materials to be agreed with client prior to submission of planning application.)

Walls
Existing: Off-white / Ivory render finish.
Proposed: Vertical fibre-cement cladding boards with timber-effect finish to extended area & dormer walls, finished in dark-grey / slate colour.

Roof
Existing: Grey slate with grey/black membrane to flat roof section.
Proposed: New flat roof section to be dark

grey/black membrane to match adjoining existing flat roof. New dormer roof to be finished in grey slate to match existing roof.

Windows
Existing: White UPVC
Proposed: All existing white UPVC windows to be replaced wi