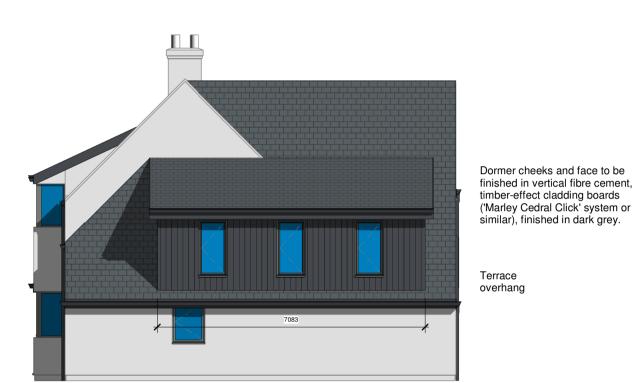

### **Material Specification**

(All proposed materials to be agreed with client prior to submission of planning application.)

Walls
Existing: Off-white / Ivory render finish.
Proposed: Vertical fibre-cement cladding boards with timber-effect finish to extended area & dormer walls, finished in dark-grey / slate colour.

## **Material Specification**

(All proposed materials to be agreed with client prior to submission of planning application.)

Walls
Existing: Off-white / Ivory render finish.
Proposed: Vertical fibre-cement cladding boards with timber-effect finish to extended area & dormer walls, finished in dark-grey / slate colour.