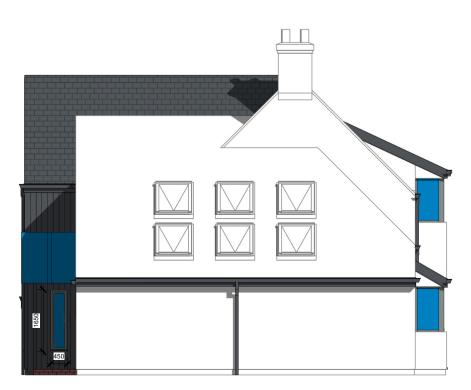

**East Existing** 

1:100

North Existing 1:100

**West Existing** 1:100

South Existing
1:100

**North Proposed** 1:100

elements as part of package.

West Proposed

South Proposed
1:100