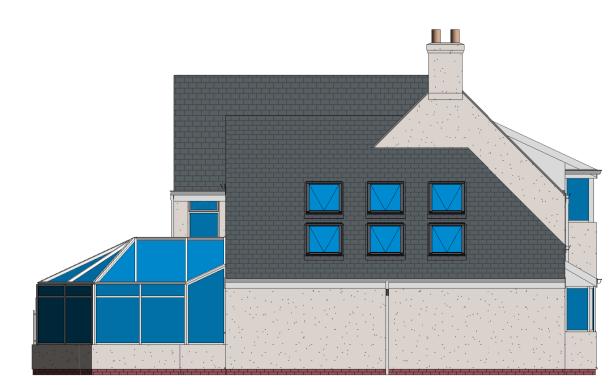

**East Existing** 

1:100

North Existing 1:100

**West Existing** 1:100

South Existing
1:100

**North Proposed** 1:100

elements as part of package.

West Proposed