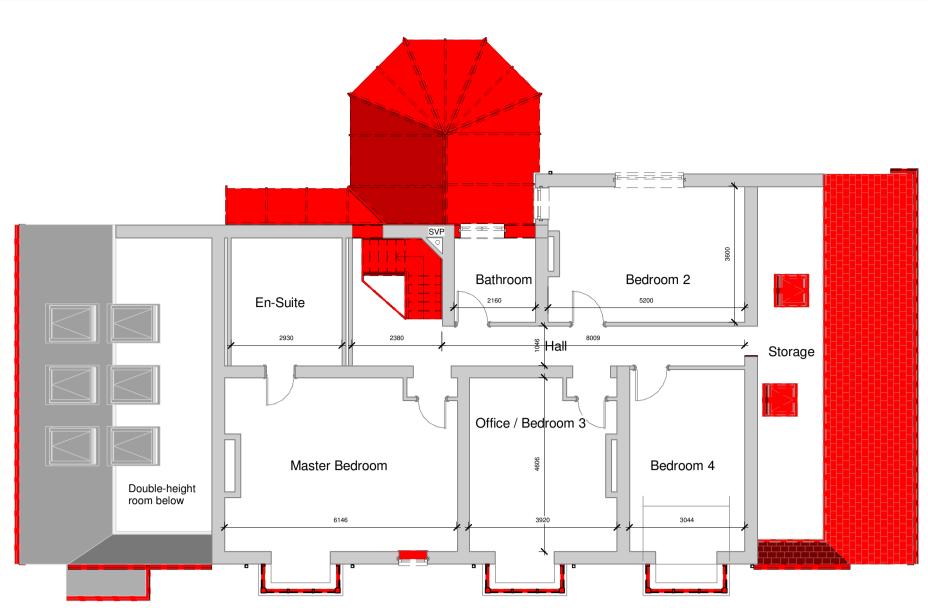

## **Ground Existing**



All windows to be replaced throughout.

# Ground Proposed 1:100



**Site Existing** 1:200



## First Existing









**Site Proposed** 

### **Material Specification**

(All proposed materials to be agreed with client prior to submission of planning application.)

Walls
Existing: Off-white / Ivory render finish.
Proposed: Vertical fibre-cement cladding boards with timber-effect finish to extended area & dormer walls, finished in dark-grey / slate colour.

Roof
Existing: Grey slate with grey/black membrane to flat roof section.
Proposed: New flat roof section to be dark

grey/black membrane to match adjoining existing flat roof. New dormer roof to be finished in grey slate to match existing roof.

Windows
Existing: White UPVC
Proposed: All existing white UPVC windows to be replaced with new windows in Cotswold green/grey (or similar).

3D Existing Rear

**3D Proposed Rear**