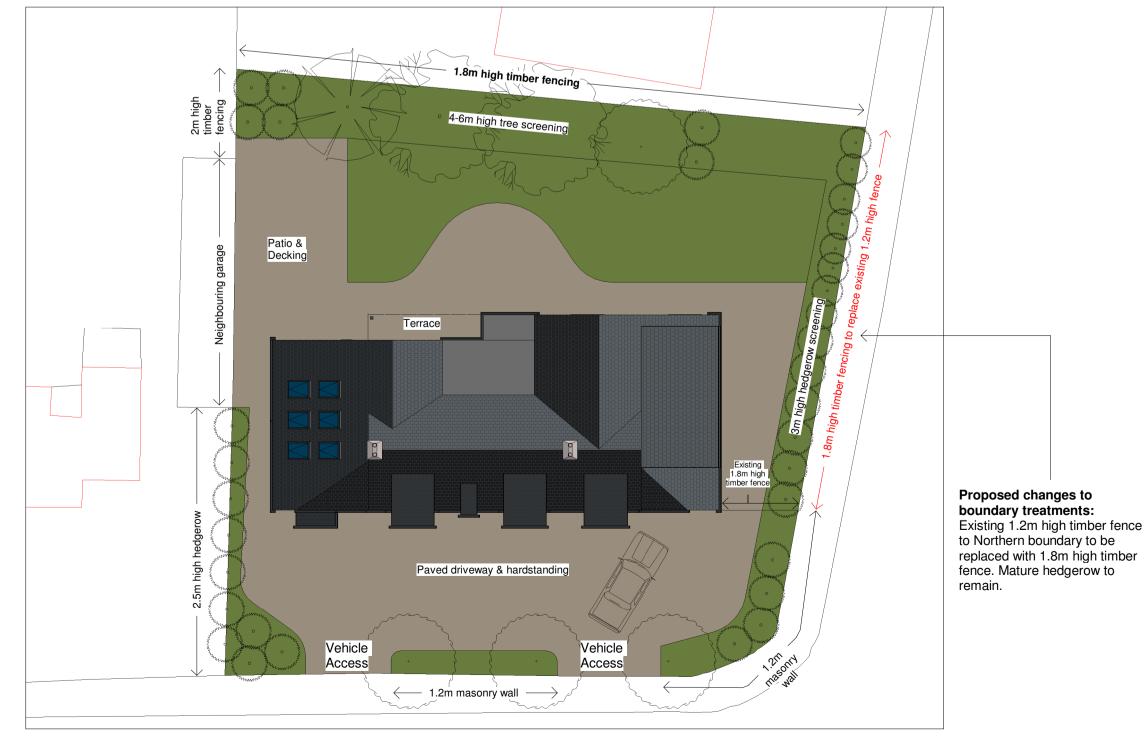

## First Existing

**Site Proposed** 

### PLANNING AMENDMENT 24 West Meadows Road, Cleadon

Existing & Proposed Floor & Site Plans

12/02/2019 12:40:27

Drawn by

MMc

As indicated Scale @ A1

This drawing remains the COPYRIGHT of Acre Design and may not be reproduced in whole or any part without prior written permission.