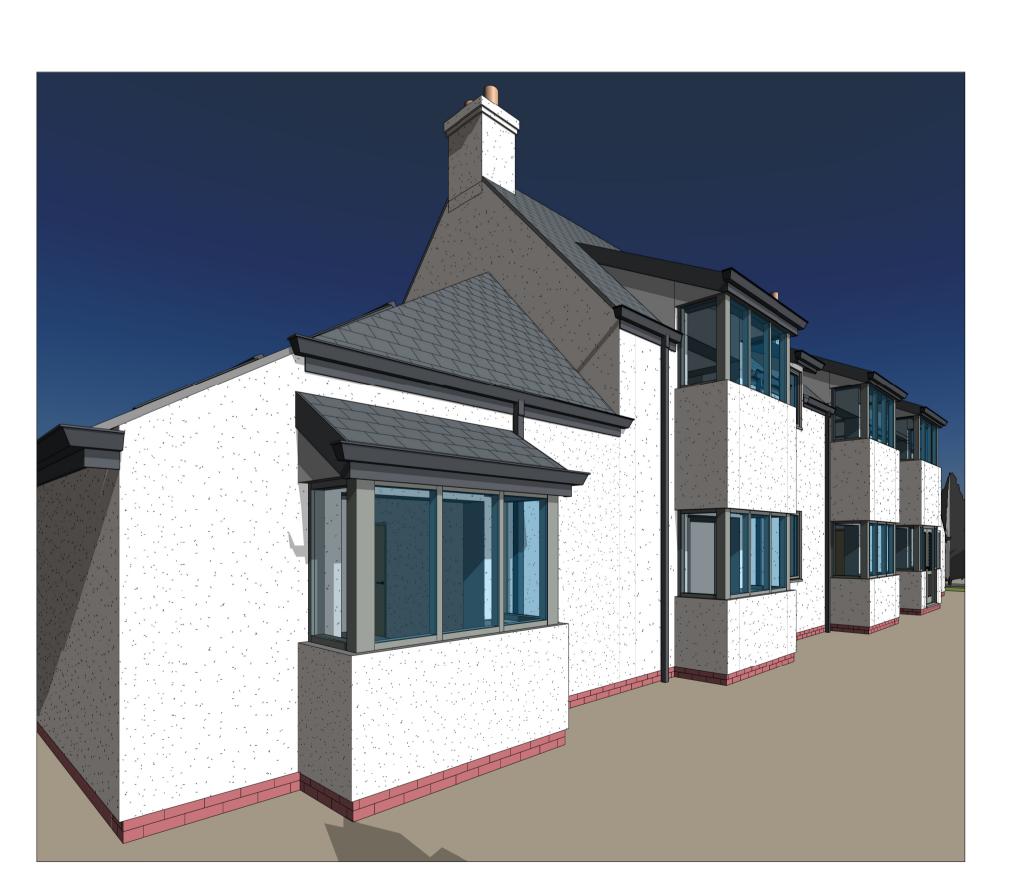

3D Rear Existing

**3D Front Existing** 

**3D Rear Proposed** 

**3D Front Proposed** 

### **Material Specification**

(All proposed materials to be agreed with client prior to submission of planning application.)

Walls
Existing: Off-white / Ivory render finish.
Proposed: Vertical fibre-cement cladding boards with timber-effect finish to extended area & dormer walls, finished in dark-grey / slate colour.

Roof
Existing: Grey slate with grey/black membrane to flat roof section.
Proposed: New flat roof section to be dark grey/black membrane to match adjoining existing flat roof. New dormer roof to be finished in grey slate to match existing roof.

Windows
Existing: White UPVC
Proposed: All existing white UPVC windows to be replaced with new windows in Cotswold green/grey (or similar).

Doors
Existing: White UPVC
Proposed: Existing patio doors to be replaced with new door sets in Cotswold green/grey (or

Rainwater Goods/Fascias/Soffits
Existing: White UPVC
Proposed: Existing rainwater goods, fascias & soffits to be replaced with alternatives in Grey to match roof finish and proposed cladding.

PLANNING AMENDMENT 24 West Meadows Road, Cleadon

3D Perspective Views

12/02/2019 12:40:46

Drawn by

MMc

Scale @ A1

This drawing remains the COPYRIGHT of Acre Design and may not be reproduced in whole or any part without prior written permission.