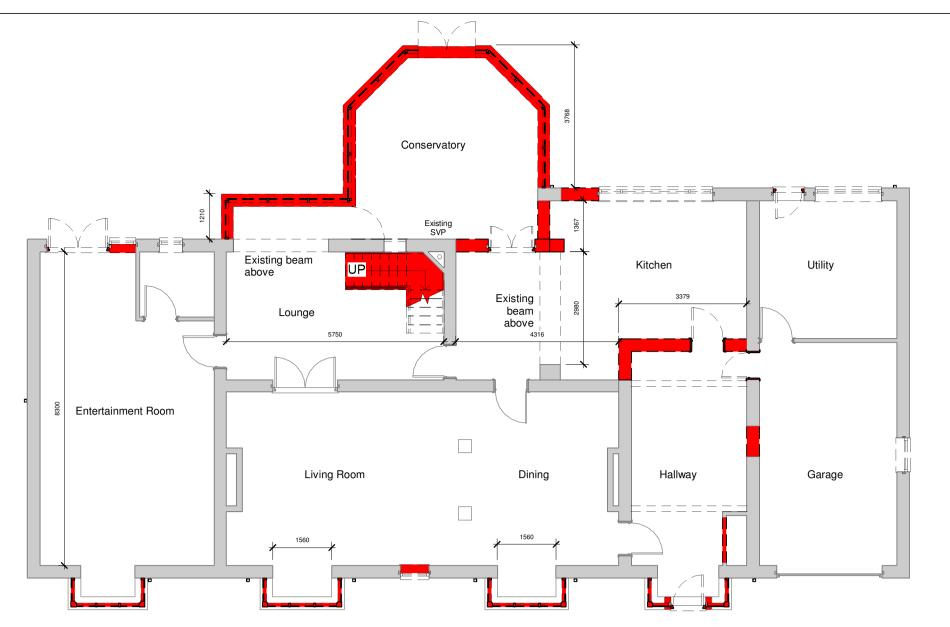

## **Ground Existing**

All windows to be replaced throughout.

# Ground Proposed 1:100

**Site Existing** 1:200