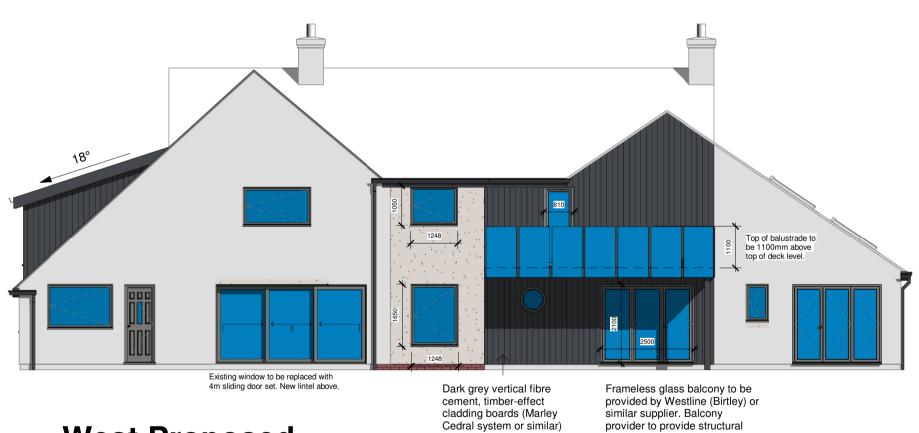

**East Existing** 

1:100

North Existing 1:100

**West Existing** 1:100

South Existing
1:100

**North Proposed** 1:100

elements as part of package.

West Proposed

### **Material Specification**

(All proposed materials to be agreed with client prior to submission of planning application.)

Walls
Existing: Off-white / Ivory render finish.
Proposed: Vertical fibre-cement cladding boards with timber-effect finish to extended area & dormer walls, finished in dark-grey / slate colour.

## **Material Specification**

(All proposed materials to be agreed with client prior to submission of planning application.)

Walls
Existing: Off-white / Ivory render finish.
Proposed: Vertical fibre-cement cladding boards with timber-effect finish to extended area & dormer walls, finished in dark-grey / slate colour.