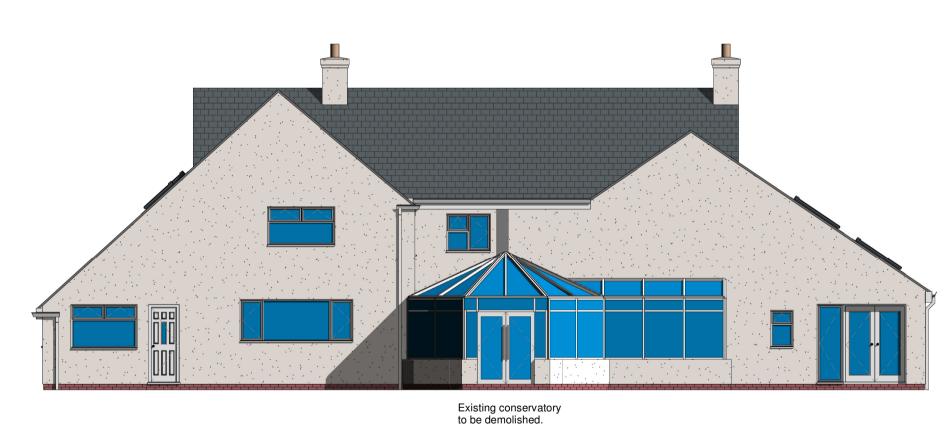

**East Existing** 

1:100

North Existing 1:100

**West Existing** 1:100

South Existing
1:100

**North Proposed** 1:100

elements as part of package.

West Proposed