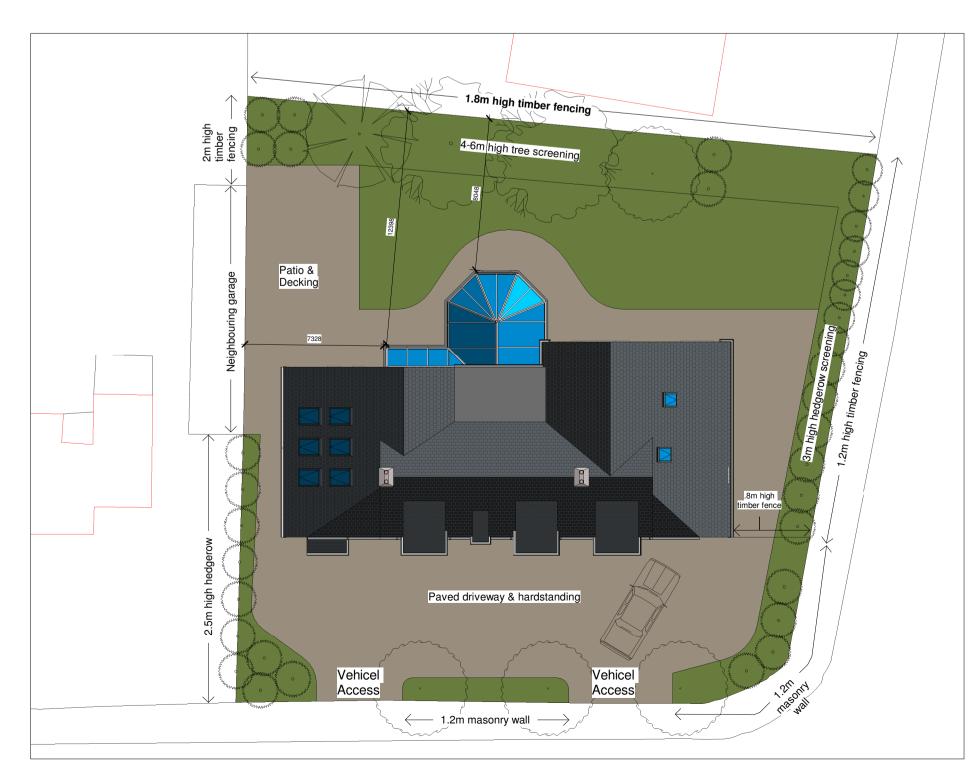

## **Ground Existing**



All windows to be replaced throughout.

# Ground Proposed 1:100



**Site Existing** 1:200



## First Existing









**Site Proposed** 

### **Material Specification**

(All proposed materials to be agreed with client prior to submission of planning application.)

Walls
Existing: Off-white / Ivory render finish.
Proposed: Vertical fibre-cement cladding boards with timber-effect finish to extended area & dormer walls, finished in dark-grey / slate colour.

Roof
Existing: Grey slate with grey/black membrane to flat roof section.
Proposed: New flat roof section to be dark

grey/black membrane to match adjoining existing flat roof. New dormer roof to be finished in grey slate to match existing roof.

Windows
Existing: White UPVC
Proposed: All existing white UPVC windows to be replaced with new windows in Cotswold green/grey (or similar).

3D Existing Re