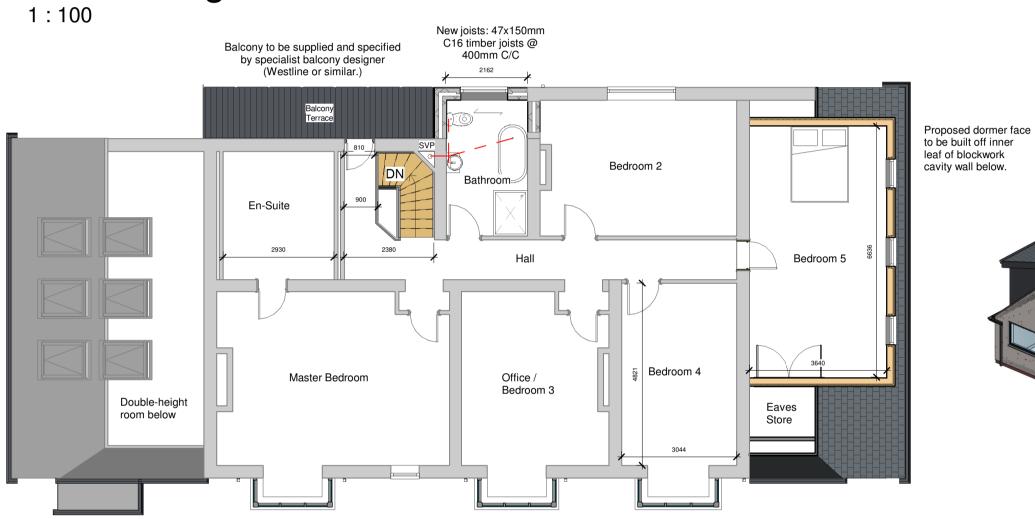

# Ground Proposed 1:100

**Site Existing** 1:200

### PLANNING AMENDMENT 24 West Meadows Road, Cleadon

Existing & Proposed Floor & Site Plans

12/02/2019 12:40:27

Drawn by

MMc

As indicated Scale @ A1

This drawing remains the COPYRIGHT of Acre Design and may not be reproduced in whole or any part without prior written permission.