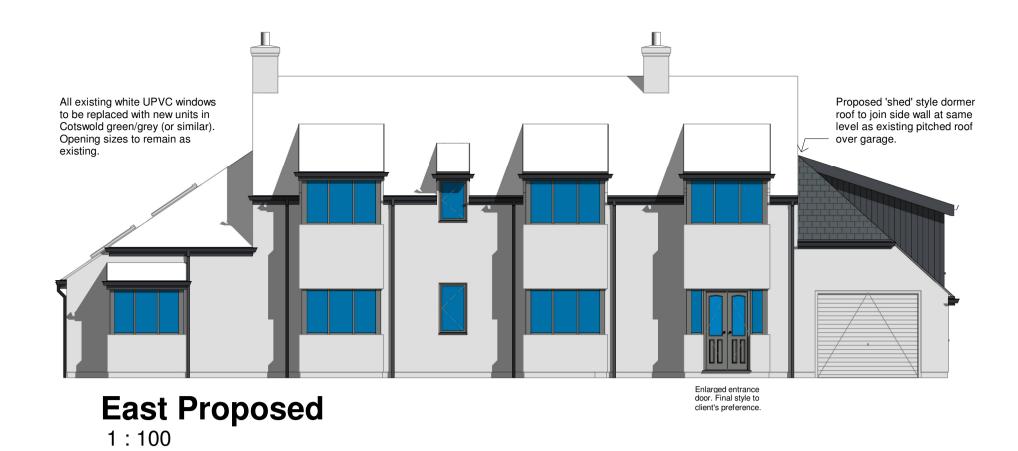

**East Existing** 

1:100

North Existing 1:100

**West Existing** 1:100

South Existing
1:100

**North Proposed** 1:100

elements as part of package.

West Proposed

Windows
Existing: White UPVC
Proposed: All existing white UPVC windows to be replaced with new windows in Cotswold green/grey (or similar).

3D Existing Rear

**3D Proposed Rear** 

<u>Doors</u>
Existing: White UPVC
Proposed: Existing patio doors to be replaced with new door sets in Cotswold green/grey (or

Windows
Existing: White UPVC
Proposed: All existing white UPVC windows to be replaced with new windows in Cotswold green/grey (or similar).

<u>Doors</u>
Existing: White UPVC
Proposed: Existing patio doors to be replaced with new door sets in Cotswold green/grey (or

Windows
Existing: White UPVC
Proposed: All existing white UPVC windows to be replaced with new windows in Cotswold green/grey (or similar).

Doors
Existing: White UPVC
Proposed: Existing patio doors to be replaced with new door sets in Cotswold green/grey (or